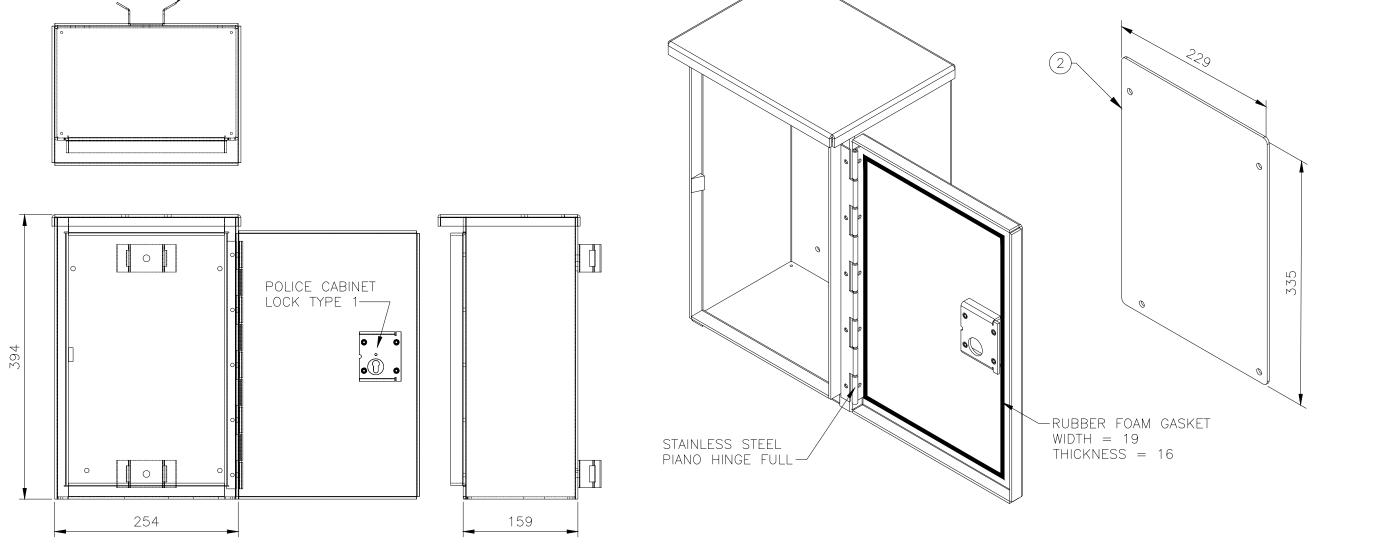

| 254                                                                                                                                                                                                                                                                                                                                                     |                                                           | 159                                                      | STAINLESS STE<br>PIANO HINGE                                                |                         | RUBBER<br>WIDTH =<br>THICKNES |                     |                                                                                    |
|---------------------------------------------------------------------------------------------------------------------------------------------------------------------------------------------------------------------------------------------------------------------------------------------------------------------------------------------------------|-----------------------------------------------------------|----------------------------------------------------------|-----------------------------------------------------------------------------|-------------------------|-------------------------------|---------------------|------------------------------------------------------------------------------------|
| UNDERGROUND STRUCTURES                                                                                                                                                                                                                                                                                                                                  | DRAWN BY: Dec. 10/18 ACCOUNT: N/A                         | RELEAS                                                   | ASED FOR CONSTRUCTION:                                                      | ENGINEER'S SEAL:        | •                             | THE CITY OF WIN     | INIPEG                                                                             |
| ORIGINAL SIGNED BY:                                                                                                                                                                                                                                                                                                                                     | CONSTRUCTION REVISIONS                                    |                                                          |                                                                             |                         |                               |                     |                                                                                    |
| NOT REQUIRED                                                                                                                                                                                                                                                                                                                                            |                                                           | TRAF                                                     | FFIC SIGNALS ENGINEER DATE                                                  | PRELIMINARY             | Winnipeg                      | PUBLIC WORKS DEPA   |                                                                                    |
| UNDERGROUND STRUCTURES COMMITTEE DATE                                                                                                                                                                                                                                                                                                                   |                                                           |                                                          | BILITY DISCLAIMER NOTICE: DIGITAL INFORMATION PROVIDED FOR YOUR CONVENIENCE |                         | ''P08                         | TRANSPORTATION D    | IVISIOIN                                                                           |
| NOTE: LOCATIONS OF UNDERGROUND STRUCTURES AS SHOWN ARE BASED ON THE BEST INFORMATION AVAILABLE. BUT NO GUARANTEE IS GIVEN THAT ALL EXISTING UTILITIES ARE SHOWN OR THAT THE GIVEN LOCATIONS ARE EXACT. CONFIRMATION OF EXISTENCE AND EXACT LOCATION OF ALL SERVICES MUST BE OBTAINED FROM THE INDIVIDUAL UTILITIES BEFORE PROCEEDING WITH CONSTRUCTION. | A ISSUED FOR INTERNAL REVIEW Jan. 23/19 NO. REVISION DATE | HEREIN PUBLIC RESPC CONST SHOUL BE VEI J.S. WAY S INJURY | EIN IS FOR USE AT YOUR OWN RISK. THE CITY OF WINNIPEG,                      | NOT FOR<br>CONSTRUCTION |                               | EQUIPMENT<br>.OSURE | N.T.S. (ALL DIMENSIONS ARE IN METERS UNLESS OTHERWISE NOTED) DRAWING NUMBER:  SK-1 |